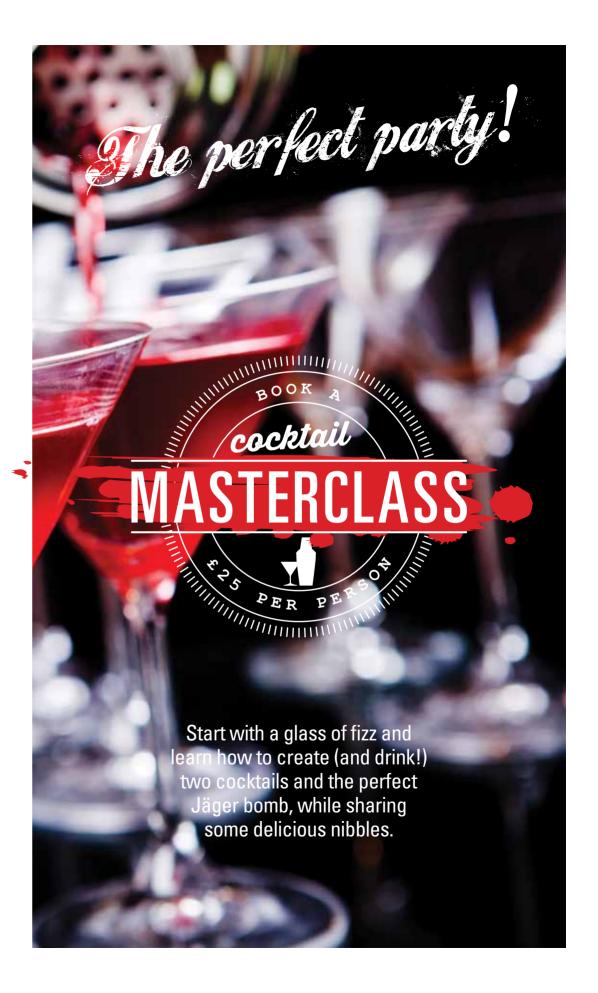

| EARL GREY: A light tea, pale gold in colour, with the delicate flavour of bergamot citrus fruit.         | 2.15      |
| <b>PEPPERMINT INFUSION</b> : A refreshing infusion, with a crisp, clean taste.                           | 2.15      |
| SELECTION OF FRUIT TEAS: Ask for today's selection.                                                      | 2.15 each |

We hope that you have enjoyed our Slug and Lettuce drinks menu. For more information, please visit our website, where you can subscribe to our newsletters and receive the latest offers and updates from the Slug team. You can also reserve tables online and download our menus.

# WWW.SLUGANDLETTUCE.CO.UK

Please give us your feedback – for details, pick up a card at the bar or log on to:

# WWW.LETTUCEKNOW.CO.UK











1S&L02735