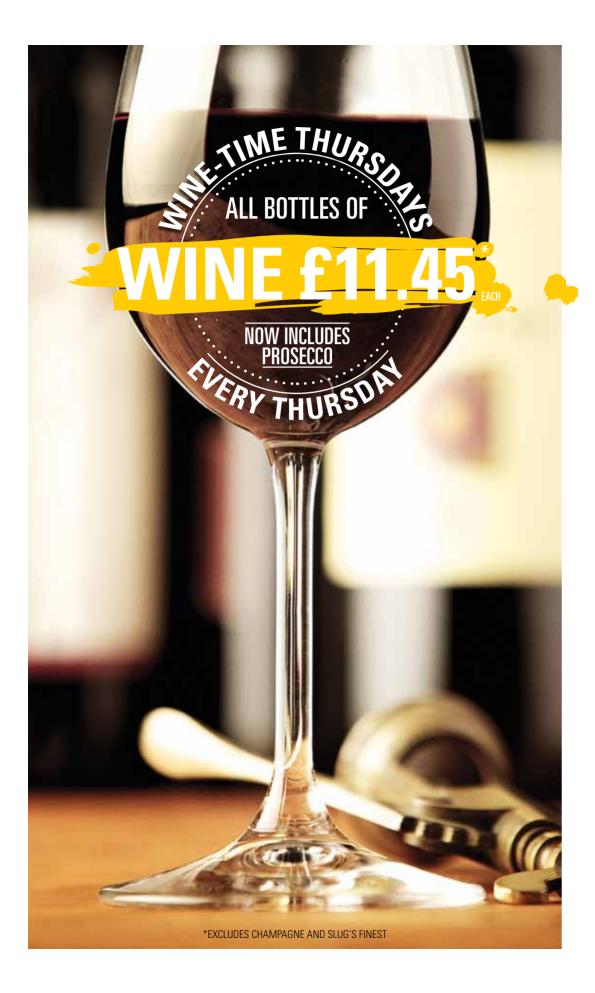

|                                                                                                                                                        | 1     |       |       | RED WINE                                                                                                                                                                              |
|--------------------------------------------------------------------------------------------------------------------------------------------------------|-------|-------|-------|---------------------------------------------------------------------------------------------------------------------------------------------------------------------------------------|
|                                                                                                                                                        | 175мі | 250мг | 750мг |                                                                                                                                                                                       |
| DRY, DELICATE & LIGHT These wines are refreshing and elegant — ideal as an aperitif. They may also be                                                  |       |       |       | FRUITY & EASY-DRINKING These wines are soft and juicy. They may be enjoyed without food, yet also pair well                                                                           |
| enjoyed with salads, fish and delicate white meat dishes.                                                                                              |       |       |       | with light pork and chicken dishes, as well as tomato sauces.                                                                                                                         |
| SAUVIGNON BLANC, JACOB'S CREEK, AUSTRALIA                                                                                                              | 4.10  | 5.60  | 15.25 | MERLOT, CASILLERO DEL DIABLO, CHILE Velvety smooth, with delicious flavours of plum and bramble.                                                                                      |
| Attractive tropical fruit, with hints of grapefruit, passion fruit and lemongrass.  PINOT GRIGIO, VINUVA, ITALY                                        | 4.65  | 6.35  | 17.25 | PINOT NOIR, RARE VINEYARDS, FRANCE                                                                                                                                                    |
| Delicious ripe apple, with pear drop notes and a hint of elderflower.                                                                                  | 4.00  | 0.33  | 17.20 | Light, fresh and bursting with plum, cherry and blueberry,                                                                                                                            |
| PINOT GRIGIO, GRAVE DEL FRIULI, BORGO TESIS, FANTINEL, ITALY                                                                                           | 5.20  | 7.05  | 19.25 | with subtle smokiness.                                                                                                                                                                |
| From the premium Grave del Friuli area, in the foothills of the Alps,                                                                                  |       |       |       | RIOJA, CAMPO VIEJO, SPAIN Smooth and rich, with ripe red fruits, subtle vanilla and sweet spices.                                                                                     |
| this has richer, more concentrated orchard fruits.  GAVI DI GAVI, VILLA LANATA 'LA TOLEDANA', ITALY                                                    |       |       | 22.95 |                                                                                                                                                                                       |
| Delicate fresh apple and citrus hints, with white flower blossoms.                                                                                     |       |       | 22.00 | SPICY & WARMING  These wines are made with grape varieties whose natural character is spicy.                                                                                          |
| PETIT CHABLIS, J MOREAU, FRANCE                                                                                                                        |       |       | 25.95 | Richly flavoured and hearty, they are great with meat dishes.                                                                                                                         |
| Lively, mouth-watering and flinty fresh, with floral hints.                                                                                            |       |       |       | SHIRAZ, JACOB'S CREEK, AUSTRALIA                                                                                                                                                      |
| JUICY, FRUITY & ZESTY                                                                                                                                  |       |       |       | An iconic Australian red with spicy, rich, warm dark fruits.                                                                                                                          |
| These wines are dry, yet distinctively fruity, with a mouth-watering character;                                                                        |       |       |       | MALBEC SELECTED, CALLIA, ARGENTINA  A powerful wine of great depth, with blackberry, plum, herbal notes                                                                               |
| great on their own or with salads, chicken dishes and fusion cuisine.                                                                                  |       |       |       | and spices. Malbec accompanies meat dishes particularly well.                                                                                                                         |
| CHENIN BLANC, KLEINE ZALZE, SOUTH AFRICA                                                                                                               | 4.25  | 5.80  | 15.75 | CHÂTEAUNEUF-DU-PAPE, LES CORNALINES, FRANCE With a blend of mainly Grenache, some Syrah, Mourvèdre and a little Cinsault,                                                             |
| Soft and creamy, with ripe, exotic fruits.  SAUVIGNON BLANC, NOBILO, NEW ZEALAND                                                                       | 5.50  | 7.45  | 20.25 | this shows a powerful bouquet of fruits and spice, with hints of vanilla and mocha.                                                                                                   |
| A rich cocktail of passion fruit and tangerine, plus an underlying grassy complexity.                                                                  | 5.50  | 7.43  | 20.23 |                                                                                                                                                                                       |
| SAUVIGNON BLANC, VAVASOUR, NEW ZEALAND                                                                                                                 |       |       | 22.75 | RICH & FULL-BODIED  These wines are full of fruit. Robust and complex, they are great with a steak or some che                                                                        |
| Award-winning New Zealand Sauvignon Blanc, with incredible complexity and undeniable elegance.                                                         |       |       |       | SHIRAZ, SHINGLEBACK 'RED KNOT', AUSTRALIA                                                                                                                                             |
| ALBARIÑO, PACO & LOLA, SPAIN  Just beautiful and so complex, this exhibits a wide spectrum of flavours,                                                |       |       | 23.95 | Shingleback is one of Australia's most awarded wineries – try this to see why                                                                                                         |
| from apple to mango, with hints of herbs and minerals.                                                                                                 |       |       |       | strawberry, blackberry, violet, chocolate, black pepper and silky smooth.  SILE S D ZINFANDEL, THE FEDERALIST, USA                                                                    |
| SANCERRE, VACHERON, FRANCE                                                                                                                             |       |       | 32.45 | A cracking 'Zin', with rich, powerful black fruits, smooth tannins and                                                                                                                |
| A very fine example of Sancerre, with a floral fragrance and hints of gooseberry — dry, with citrus and orchard fruits.                                |       |       |       | an incredible persistence.                                                                                                                                                            |
| ROUND & RICHLY-FLAVOURED                                                                                                                               |       |       |       |                                                                                                                                                                                       |
| These wines have a fuller texture and richer fruit flavours, so match well with dishes of pronounced flavour, such as chicken, fish and creamy sauces. |       |       |       |                                                                                                                                                                                       |
| VIOGNIER, CASILLERO DEL DIABLO, CHILE                                                                                                                  | 4.40  | 6.00  | 16.25 | SPARKLING WINE AND CHAMPAGNE                                                                                                                                                          |
| Rich apricot, peach and refreshing citrus, with a touch of spice                                                                                       |       |       |       |                                                                                                                                                                                       |
| <ul> <li>well worth trying something different.</li> <li>CHARDONNAY, DURBANVILLE HILLS, SOUTH AFRICA</li> </ul>                                        | E 70  | 7 CE  | 20.7E | SPARKLING WINES                                                                                                                                                                       |
| Buttery-rich Chardonnay with peachy-orange blossom notes.                                                                                              | 5.70  | 7.65  | 20.75 | PROSECCO, FANTINEL, ITALY Light and elegant, with a hint of pear drop and lots of citrus freshness.                                                                                   |
| pineapple and vanilla                                                                                                                                  |       |       |       | PROSECCO, ROCCO VENEZIA DOCG, ITALY                                                                                                                                                   |
| CHARDONNAY, TERLATO, USA                                                                                                                               |       |       | 34.95 | This Prosecco is from the villages of Conegliano and Valdobbiadene which are                                                                                                          |
| A delicious treat! A barrel-fermented Chardonnay, with fresh peach aromas and rich butterscotch undertones.                                            |       |       |       | prized for producing premium Prosecco with delicate fruitiness and persistent fizz.  ROSÉ BRUT, FANTINEL, ITALY                                                                       |
|                                                                                                                                                        |       |       |       | A blend of Chardonnay, with the light red fruit of Pinot Noir creating                                                                                                                |
|                                                                                                                                                        |       |       |       | a summer-fruit-scented sparkler.                                                                                                                                                      |
|                                                                                                                                                        |       |       | 1     | CHAMPAGNE                                                                                                                                                                             |
| ,                                                                                                                                                      | •     |       |       | Elegant and refined, these are the ultimate celebration wines. These may be enjoyed at any time                                                                                       |
| ROSÉ WINE                                                                                                                                              | 175ML | 250ML | 750ML | PIPER-HEIDSIECK BRUT, FRANCE                                                                                                                                                          |
| ELEGANT & REFRESHING ROSÉS                                                                                                                             |       |       |       | From one of the most prestigious Champagne houses,<br>this has a juicy texture of pear and citrus.                                                                                    |
| SHIRAZ ROSÉ, JACOB'S CREEK, AUSTRALIA                                                                                                                  | 4.10  | 5.60  | 15.25 | LANSON WHITE LABEL, FRANCE                                                                                                                                                            |
| Bursting with juicy strawberry flavours and a dash of spice.                                                                                           |       |       |       | A beautiful blend of Lanson's zesty, fresh style and soft, ripe, off-dry fruitiness which can be enhanced by adding fresh ingredients, such as a raspberry, orange peel or mint leaf. |
| ZINFANDEL ROSÉ, VENDANGE, USA                                                                                                                          | 4.95  | 6.70  | 18.25 | VEUVE CLICQUOT YELLOW LABEL BRUT, FRANCE                                                                                                                                              |
| This one's a stunner – medium-sweet wine, with fresh summer berry fruits.  Even on the gloomiest day, this will bring back rays of sunshine!           |       |       |       | Famous for having a full-bodied, biscuity style, with rich, creamy citrus fruits.                                                                                                     |
| PINOT GRIGIO ROSÉ, SOLSTICE, VENEZIE, ITALY                                                                                                            |       |       | 18.95 | PIPER-HEIDSIECK ROSÉ SAUVAGE BRUT, FRANCE                                                                                                                                             |
| Refreshingly dry, with notes of strawberry fruit.                                                                                                      |       |       | 10.00 | Vibrant, freshly picked red berries, with lively bubbles of subtle spice.  LAURENT-PERRIER CUVÉE ROSÉ BRUT, FRANCE                                                                    |
| CHÂTEAU DU SEUIL, BORDEAUX ROSÉ, FRANCE                                                                                                                |       |       | 21.45 | The most famous rosé Champagne, bursting with elegantly hedonistic                                                                                                                    |
| Fruity, dry and elegant – a classic style, full of summer fruits, with a creamy feel.                                                                  |       |       |       | strawberries and cream.                                                                                                                                                               |