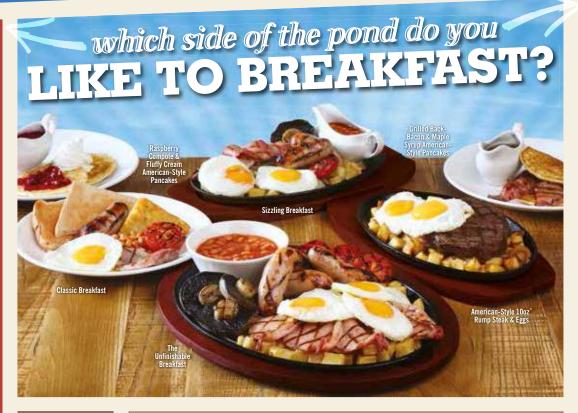

#### CLASSIC BREAKFAST 🔊

Tuck into our classic fry-up including a fried free-range egg, crispy grilled back-bacon, a juicy British pork sausage, a grilled half tomato, a hash brown, Heinz™ baked beans and your choice of wholemeal or white toast with butter

#### SIZZLING BREAKFAST >>

Dive into our large skillet serve fry-up including two fried free-range eggs, two rashers of crispy grilled back-bacon, two juicy British pork sausages plus a grilled half tomato, flat mushroom and Heinz™ baked beans served on a bed of potato and onion hash with your choice of wholemeal or white toast with butter.

#### THE UNFINISHABLE BREAKFAST

Feast on this beast of a breakfast. Served on a giant base of potato and onion hash, we've piled four juicy British pork sausages, four rashers of crispy grilled back-bacon, three fried free-range eggs, grilled tomatoes, flat mushrooms and Heinz™ baked beans.

#### WARM AMERICAN-STYLE PANCAKES

An American favourite with your choice of topping

£2.49 MAPLE SYRUP \*\* £3.49 **GRILLED BACK-BACON & MAPLE SYRUP** £3.49 RASPBERRY COMPOTE & FLUFFY CREAM ®

#### AMERICAN-STYLE STEAK & EGGS £6.79

Enjoy our star-spangled breakfast, which includes a 5oz\* rump steak and two fried free-range eggs on a bed of potato and onion hash, served on our famous sizzling skillet.